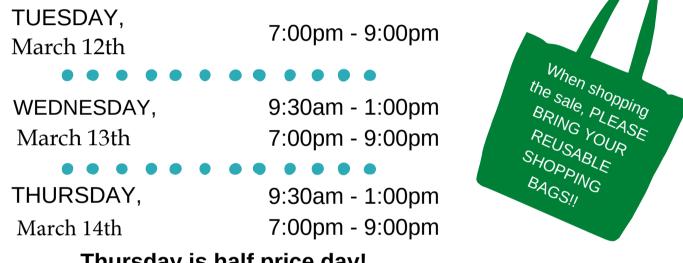

# Children's Clothing & Toys **CONSIGNMENT SALE**

Thursday is half price day!

#### **Consignment Drop Off Dates:**

| MONDAY,                | 9:30am - 1:00pm  |
|------------------------|------------------|
| March 11th             | 7:00pm - 9:00pm  |
| TUESDAY,<br>March 12th | 9:30am - 12:30pm |